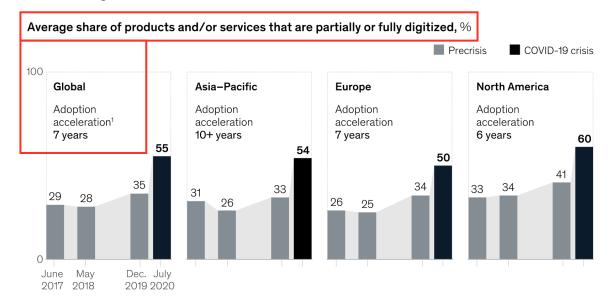

October 5, 2020 | Survey

Across business areas, the largest leap in digitization is the share of offerings that are digital in nature.

1Years ahead of the average rate of adoption from 2017 to 2019.