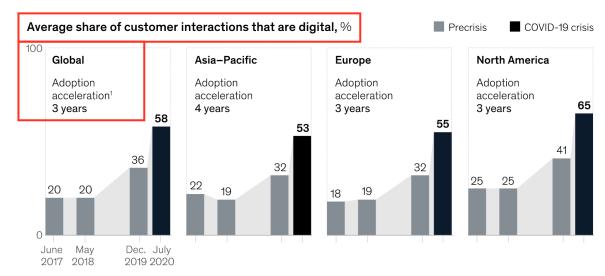

### **FASTER THAN WE THINK**

The COVID-19 crisis has accelerated the digitization of customer interactions by several years.

1Years ahead of the average rate of adoption from 2017 to 2019.

McKinsey & Company

October 5, 2020 | Survey

Across business areas, the largest leap in digitization is the share of offerings that are digital in nature.

1Years ahead of the average rate of adoption from 2017 to 2019.